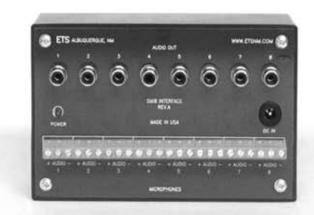

## Description

Powers up to 8 RM1 series microphones and distributes their audio outputs to individual RCA (or optional 3.5mm) jacks. Designed for connecting Rugged microphones to equipment with un-balanced, line level inputs.

# RMI8 8 Channel Interface Apapter

### RMI8 Interface Adapter Specifications

- Standard RCA or 3.5mm jacks for connection to tape recorders, etc.
- Easy cable run terminations
- LED power indicator
- Power: 12V DC @ 40mA
- Reverse polarity protected and fused
- Dimensions: W 2.75 x L 4.38 x H 1.56