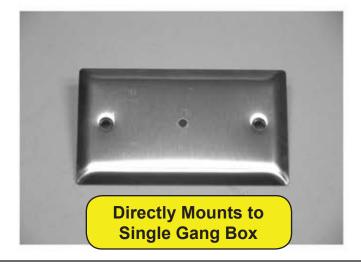

## **RM1-SS Omni-directional Microphone**

Standard omni-directional microphone mounted on a stainless steel plate. 25' range in all directions. Selectable on/off treble boost circuit enhances time-lapse recordings. Flush mount or mounts directly to a single gang box.

- · Low noise MOSFET pre-amplifier.
- · Adjustable gain.
- · Line level unbalanced output.
- · Limiter and TB circuits selectable on/off.
- Easy cable run termination.
- Power: 12V DC @ 10mA.