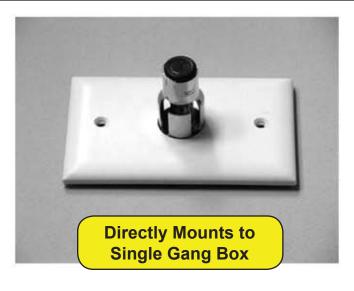

### **RM1-U Uni-directional Microphone**

Uni-directional microphone for use where back ground noise must be reduced. Simply mount the RM1-U in the direction of interest. Flush mount or mounts directly to a single gang box.

- Highly reduced sensitivity on all sides.
- Similar in appearance to a fire suppression sprinkler head.
- Excellent ambient noise rejection.
- · Low noise MOSFET pre-amplifier.
- · Line level unbalanced output.
- Limiter and TB circuits selectable on/off.
- Easy cable run termination.
- Power: 12V DC @ 10mA.