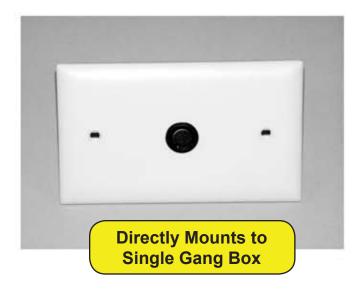

## **RM1 Omni-directional Microphone**

Standard omni-directional microphone. 25' range in all directions. Selectable on/off treble boost circuit enhances time-lapse recordings. Available in white only. Flush mount or mounts directly to a single gang box.

- · Low noise MOSFET pre-amplifier.
- · Adjustable gain.
- Line level unbalanced output.
- Limiter circuit selectable on/off.
- Easy cable run termination.
- Power: 12V DC @ 10mA.