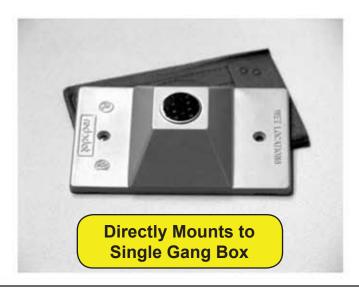

# **RM1-W Outdoor Microphone**

Weather resistant omni-direction microphone. Selectable on/ off treble boost circuit enhances time-lapse recordings. Mounts directly to a single gang box.

- · Low noise MOSFET pre-amplifier.
- · Adjustable gain.
- Line level unbalanced output.
- · Limiter circuit selectable on/off.
- Easy cable run termination.
- Power: 12V DC @ 10mA.