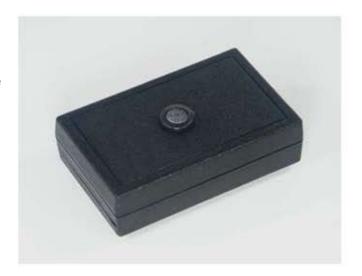

### **RM1-T Conference Table Microphone**

The RM1-T is an omni-direction microphone designed to sit on a table top. Built in weight and 4 rubber feet help minimize unwanted movement of the microphone.

- · Low noise MOSFET pre-amplifier.
- · Adjustable gain.
- · Line level unbalanced output.
- · Limiter circuit selectable on/off.
- Easy cable run termination.
- Power: 12V DC @ 10mA.